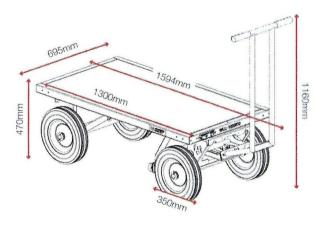

s**







Working load limit

Suitable for site

## **Product specifications**

B

| Weight                  | 70kg                                                           |
|-------------------------|----------------------------------------------------------------|
| Colour                  | Black grey: RAL 7021, Traffic red:<br>RAL 3020, natural timber |
| Finished coating        | Powder coated                                                  |
| Material & thickness    | 2mm steel                                                      |
| How are castors fitted? | 4x linchpins                                                   |
| Assembly required?      | Yes                                                            |

#### **Dimensions** - External dimensions includes protrusions



### **Optional extras** - Contact Armorgard to find out more



Turntable side kit TT1-SK

A armorgard

Disclaimer: all dimensions and weights are approximate

023 9238 0280 | sales@armorgard.co.uk

Version: v10.1.9

Barcode: 5060452081861

# turntable<sup>™</sup> truck

#### Product code: TT1

- » Ideal for transporting bulk materials and equipment.
- >> Raised heavy duty deck for ground clearance and easy loading.
- » Precision steering mechanism for easy manoeuvring.