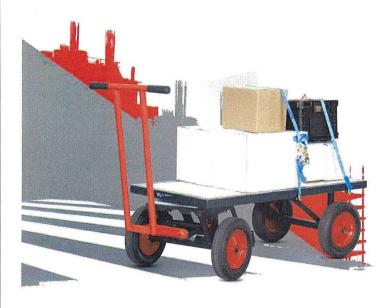

# turntable<sup>™</sup> truck

#### Product code: TT1

- » Ideal for transporting bulk materials and equipment.
- >> Raised heavy duty deck for ground clearance and easy loading.
- » Precision steering mechanism for easy manoeuvring.